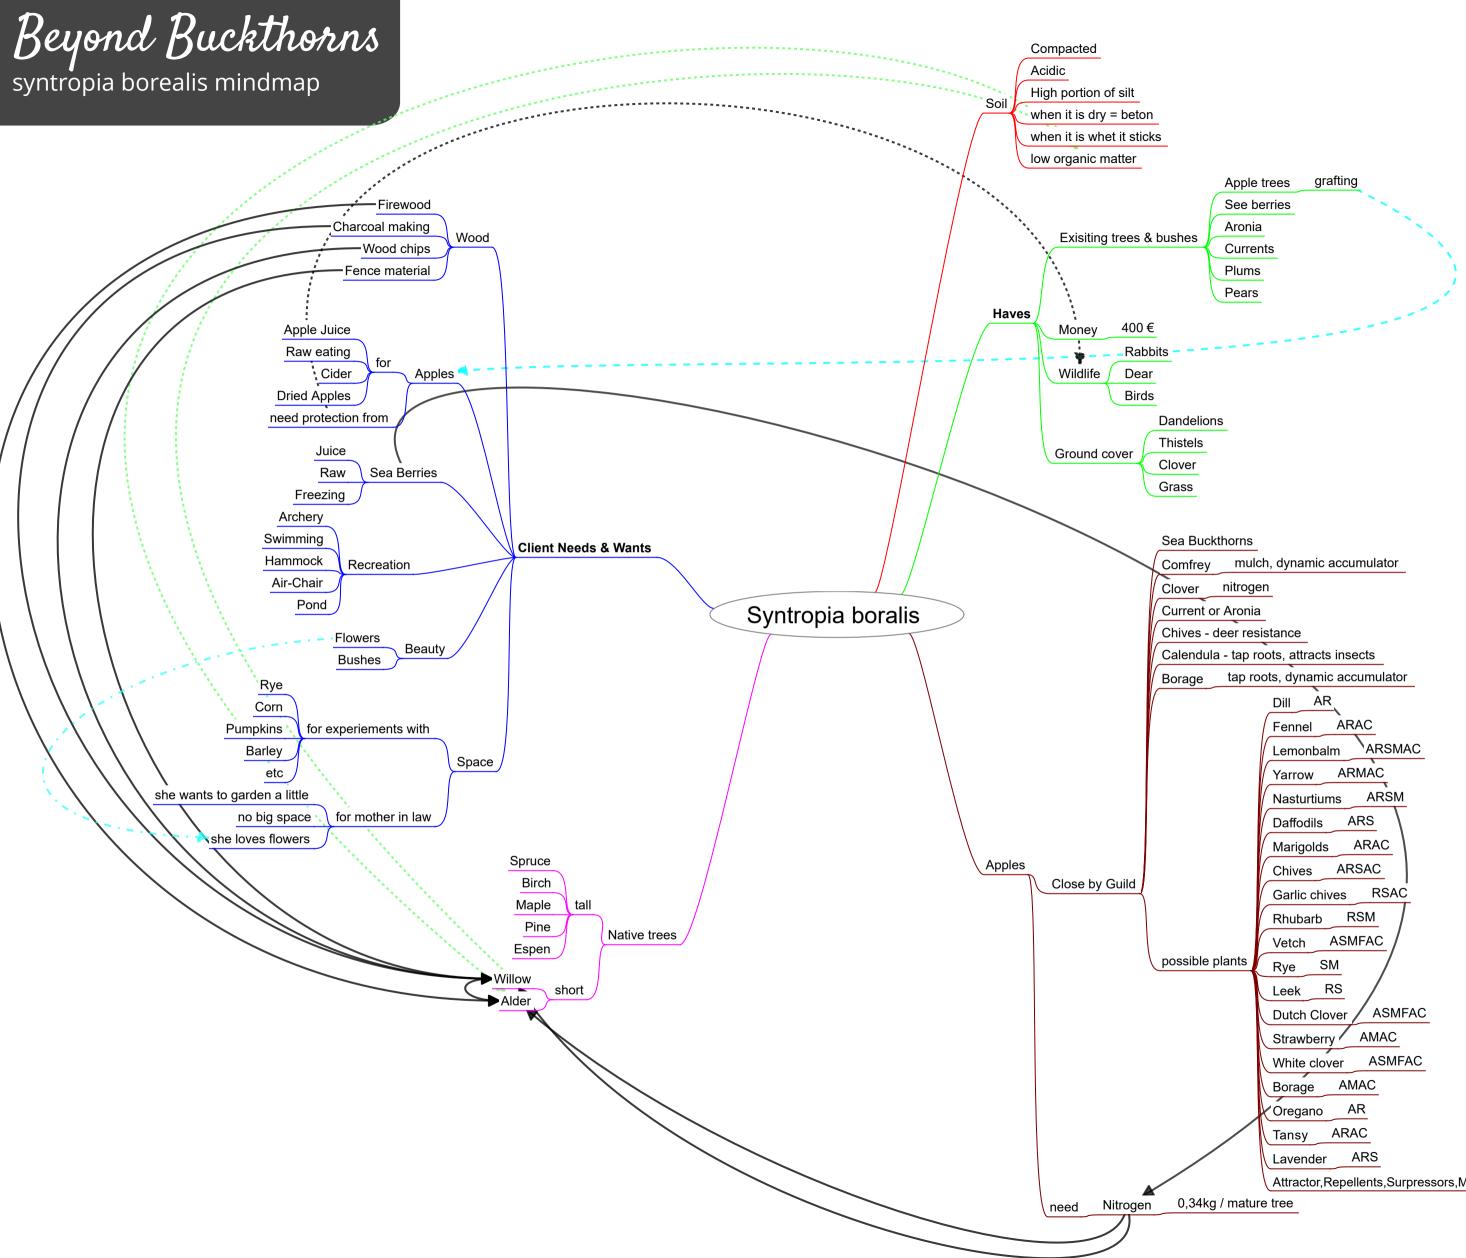

| lions |  |
|-------|--|
|       |  |

| a Buckthorns                                                       |
|--------------------------------------------------------------------|
| nfrey mulch, dynamic accumulator                                   |
| ver nitrogen                                                       |
| rent or Aronia                                                     |
| ves - deer resistance                                              |
| endula - tap roots, attracts insects                               |
| age tap roots, dynamic accumulator                                 |
| Dill AR                                                            |
| Fennel ARAC                                                        |
| Lemonbalm ARSMAC                                                   |
| Yarrow ARMAC                                                       |
| Nasturtiums ARSM                                                   |
| Daffodils ARS                                                      |
| Marigolds ARAC                                                     |
| Chives ARSAC                                                       |
| Garlic chives RSAC                                                 |
| Rhubarb RSM                                                        |
| Vetch ASMFAC                                                       |
| sible plants Rye SM                                                |
| Leek RS                                                            |
| Dutch Clover ASMFAC                                                |
| Strawberry AMAC                                                    |
| White clover ASMFAC                                                |
| Borage AMAC                                                        |
| Oregano AR                                                         |
| Tansy ARAC                                                         |
| Lavender ARS                                                       |
| Attractor, Repellents, Surpressors, Mulchers, Fixers, ACcumulators |
|                                                                    |